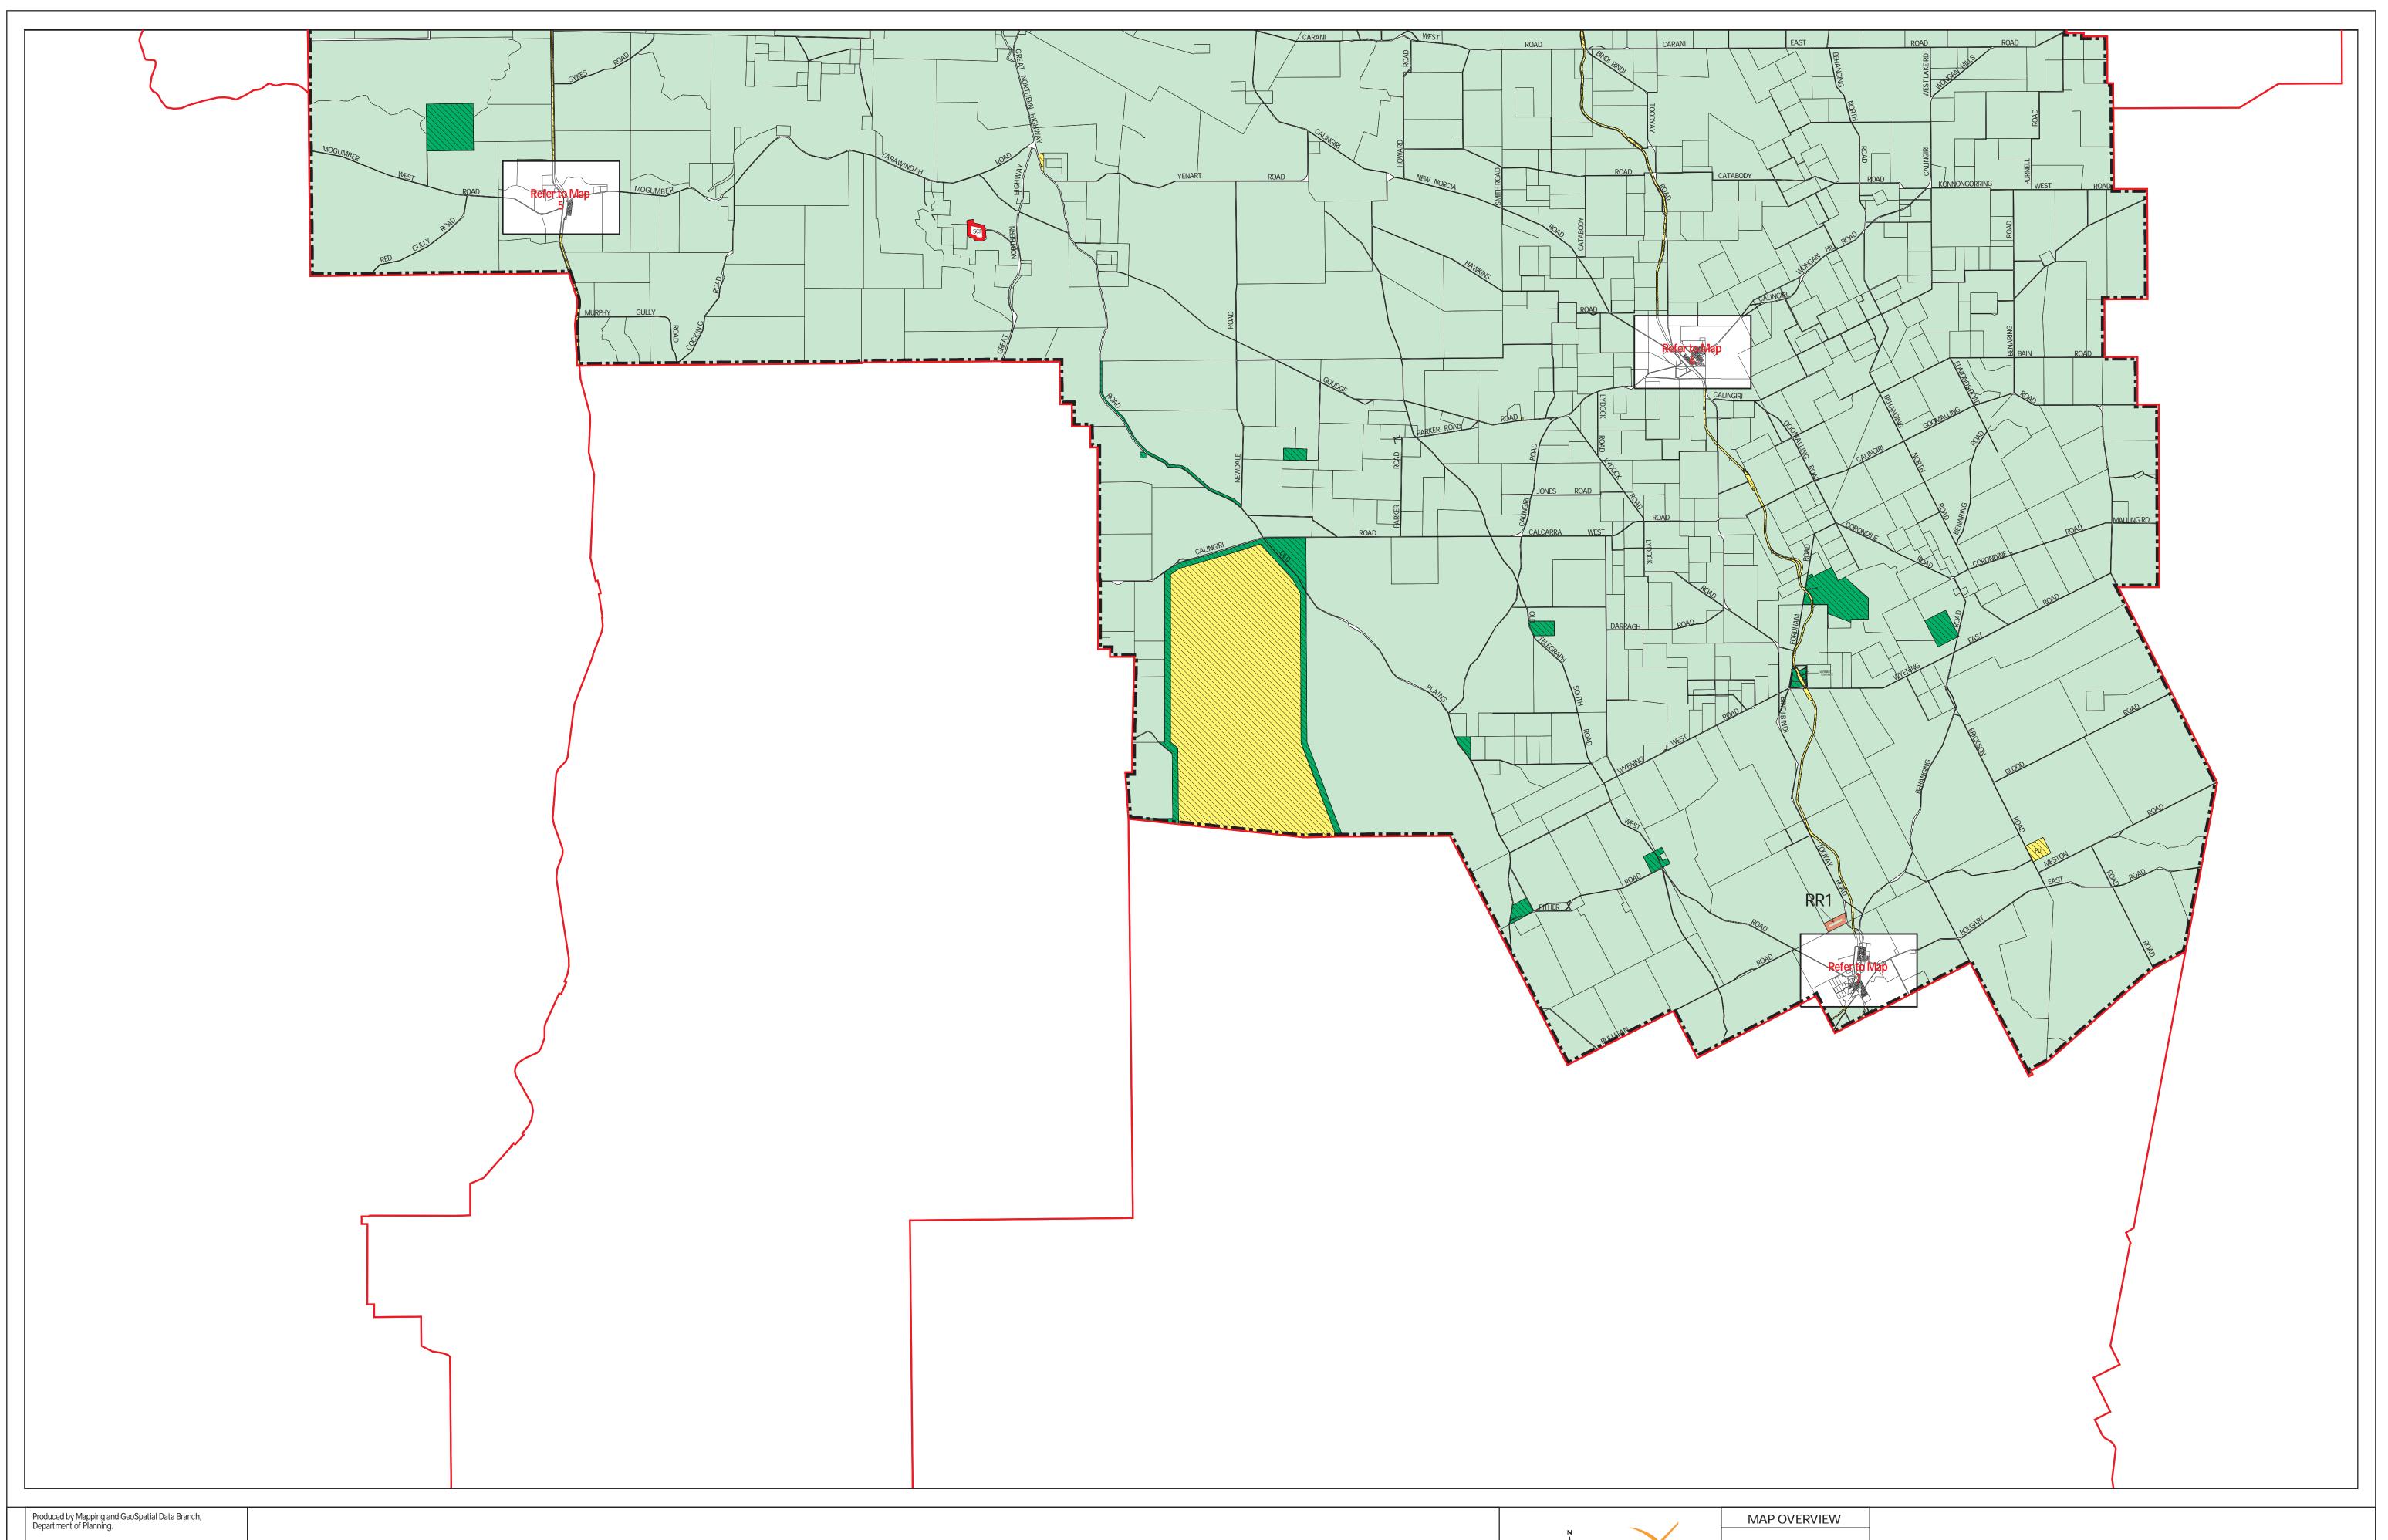

## SHIRE OF VICTORIA PLAINS

LOCAL PLANNING SCHEME NO 5
(DISTRICT SCHEME)

Authorised: Victor Chew Plot date: 03 Apr 2013 G.Gazette: 15-March-2012

G.Gazette: 15-March-2012