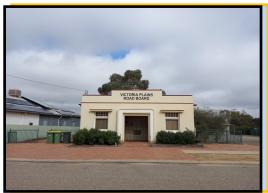

## **Goomalling Townsite**

## **TOWN** Finder

- CBH Domes
- Old Native Reserve Site
- Railway Station / Veterans Park
- Anstey Park
- Fire Station Police Station
- Town Hall
- Playground
- Goomalling Sport & Community Centre
- Football / Cricket Oval
- Hockey Field
- Tennis / Netball Courts
- Light Industrial Area
- Caravan Park / Motel Units
- Go-Karts Track
- Swimming Pool
- School Museum
- Gymnasium
- **Bowling Green** Golf Course
- BMX Pump Park
- Pony Club
- Shopping/Entertainment Precinct