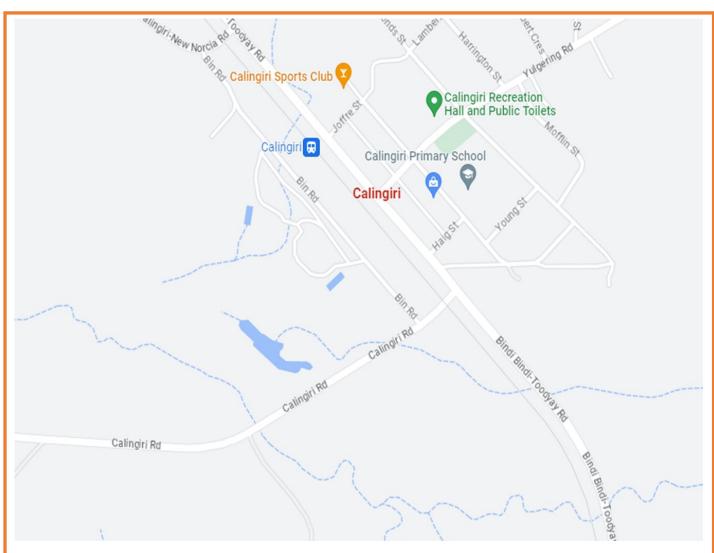

Calingiri local art will be displayed in the ORB from
Wednesday 10am to 12noon and
Fridays 2pm to 4pm.

Calingiri Art
and Craft to
be
displayed in
St John the
Baptist
Church
Wednesday
2pm to 4pm.

Calingiri Traders will also have Art on display. Mon-Fri 7am—5pm.