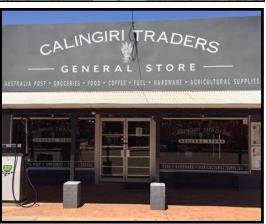

Calingiri local art will be displayed in the ORB from
Wednesday 10am to 12noon and
Fridays 2pm to 4pm.

Calingiri Art
and Craft to
be
displayed in
St John the
Baptist
Church
Wednesday
2pm to 4pm.

Calingiri Traders will also have Art on display. Mon-Fri 7am—5pm.