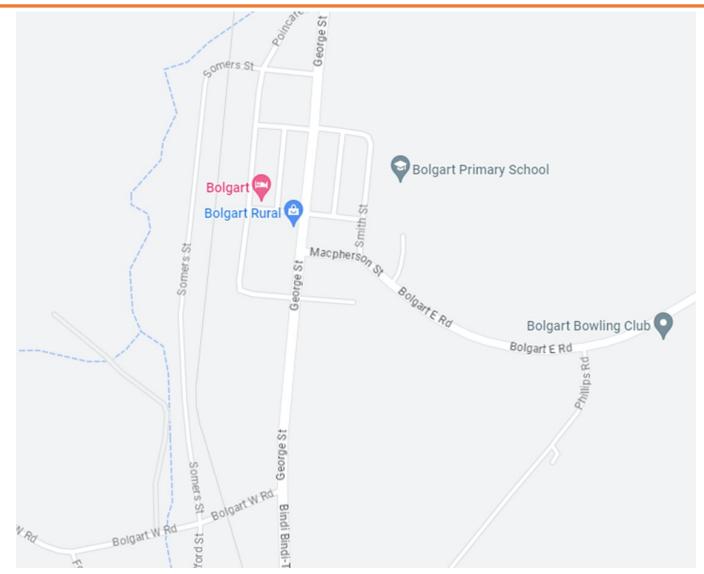

OPEN TUES - FRI 7:30am - 4:30pm SAT 8:30am - 1:00pm

Bolgart Hall will be displaying
Arts and Crafts on
Wednesdays and Fridays
10am - 12 noon.

Then afterwards enjoy a hearty Lunch at the Bolgart Hotel where you will find photos from the past.