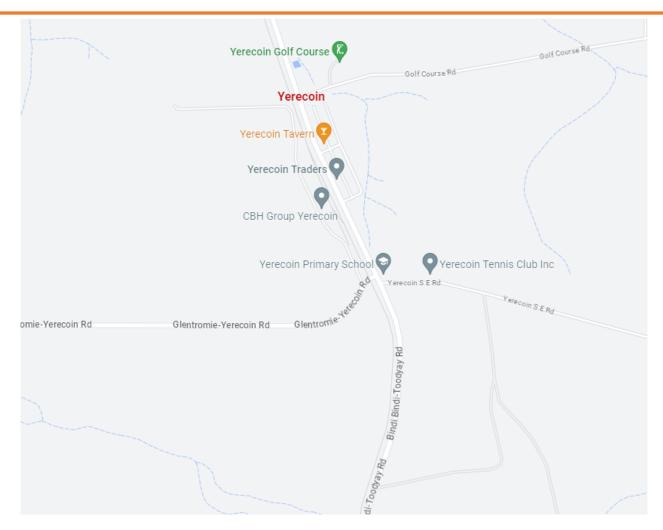

Enjoy afternoon tea and art display at Yerecoin Traders and Café.

See Murals by Tammi de Rooy on the Main Street & near the Yerecoin Tennis Club down Yerecoin SE Road.