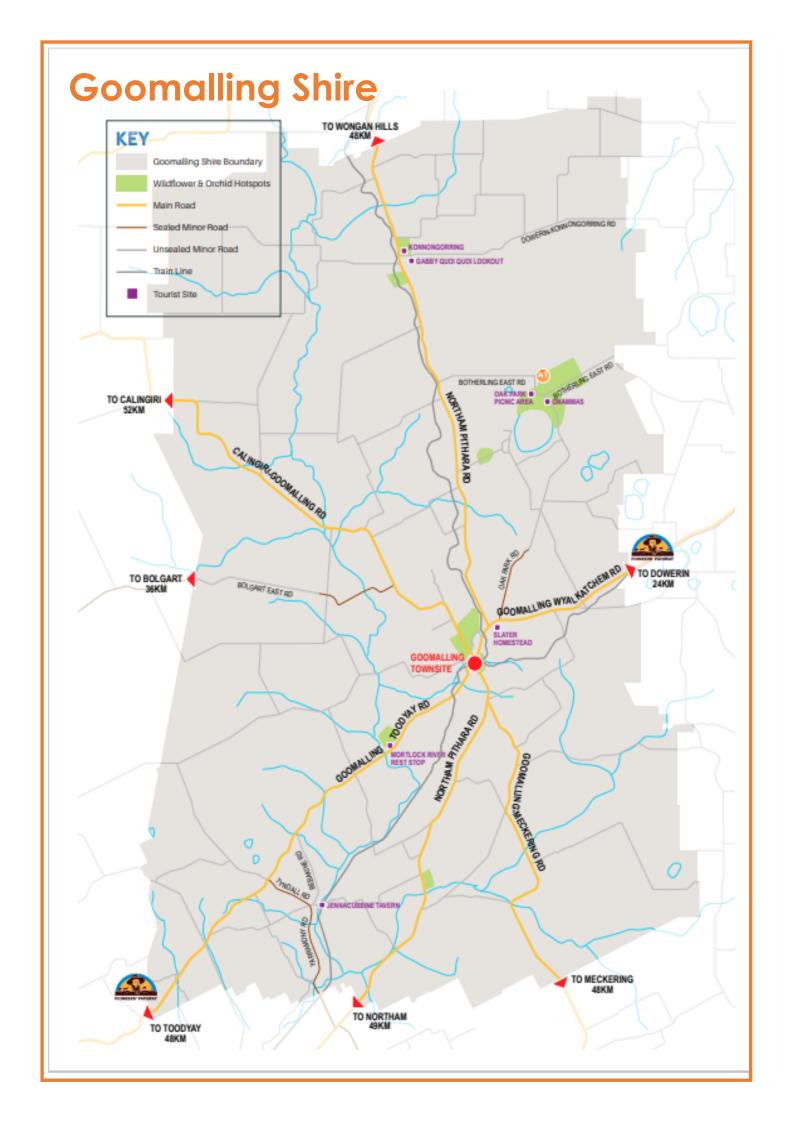

of ciabatta                                                          | 2.0 |
| ham & cheese toastie                                              | 6.0   | slice of pumpkin bread                                                          | 4.0 |
| cheese & tomato toastie                                           | 5.5   | 1/2 avocado                                                                     | 5.0 |
|                                                                   |       | crumbed chicken                                                                 | 6.0 |
| yoghurt & fruit cup                                               | 5.0   |                                                                                 |     |



OPEN TUES - FRI 7:30am - 4:30pm SAT 8:30am - 1:00pm













Bolgart Hall will be displaying
Arts and Crafts on
Wednesdays and Fridays
10am - 12 noon.

Then afterwards enjoy a hearty Lunch at the Bolgart Hotel where you will find photos from the past.





Calingiri local art will be displayed in the ORB from
Wednesday 10am to 12noon and
Fridays 2pm to 4pm.





Calingiri Art
and Craft to
be
displayed in
St John the
Baptist
Church
Wednesday
2pm to 4pm.

Calingiri Traders will also have Art on display. Mon-Fri 7am—5pm.









Enjoy afternoon tea and art display at Yerecoin Traders and Café.

See Murals by Tammi de Rooy on the Main Street & near the Yerecoin Tennis Club down Yerecoin SE Road.