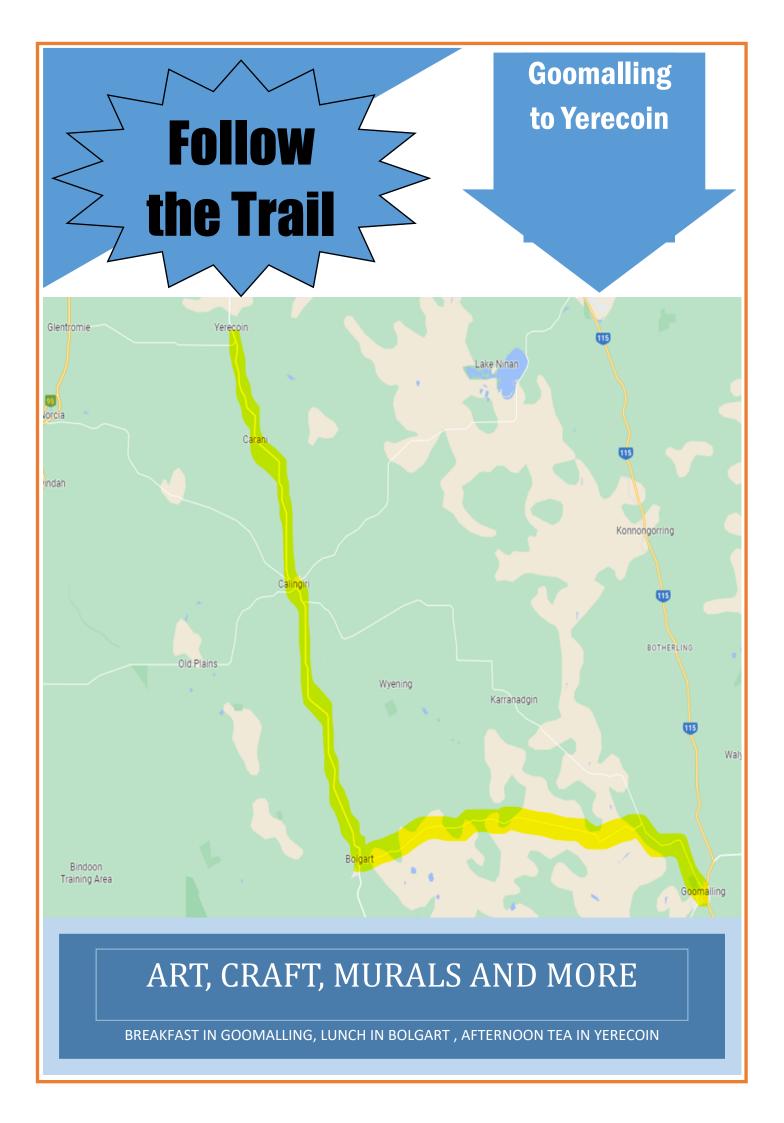

## **Goomalling Townsite**

## **TOWN** Finder

- CBH Domes
- Old Native Reserve Site
- Railway Station / Veterans Park
- Anstey Park
- Fire Station Police Station
- Town Hall
- Playground
- Goomalling Sport & Community Centre
- Football / Cricket Oval
- Hockey Field
- Tennis / Netball Courts
- Light Industrial Area
- Caravan Park / Motel Units
- Go-Karts Track
- Swimming Pool
- School Museum
- Gymnasium
- **Bowling Green** Golf Course
- BMX Pump Park
- Pony Club
- Shopping/Entertainment Precinct

- Crystal Serpent Sculpture
- Wander Wall Community Project
- Goomalling Primary Mosaic Mural
- Farmshed Mural
- 6 Colin Eaton Lions Mural
- Arcadia Farm Art Possum Sculpture and other rustic metal Sculptures along the railway line
- Museum School Room Mural
- Community Mural x Melski