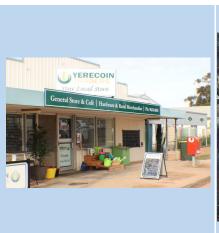

Enjoy afternoon tea and art display at Yerecoin Traders and Café.

See Murals by Tammi de Rooy on the Main Street & near the Yerecoin Tennis Club down Yerecoin SE Road.