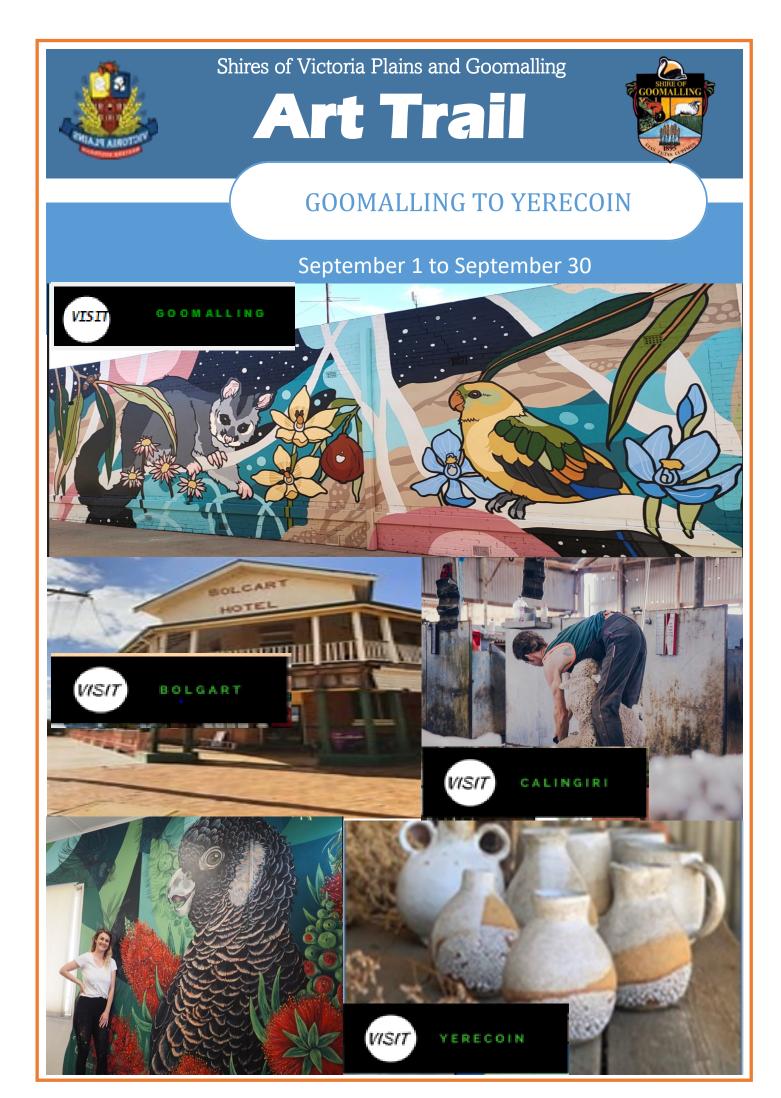

- Crystal Serpent Sculpture
- Wander Wall Community Project
- Goomalling Primary Mosaic Mural
- Farmshed Mural
- 6 Colin Eaton Lions Mural
- Arcadia Farm Art Possum Sculpture and other rustic metal Sculptures along the railway line
- Museum School Room Mural
- Community Mural x Melski