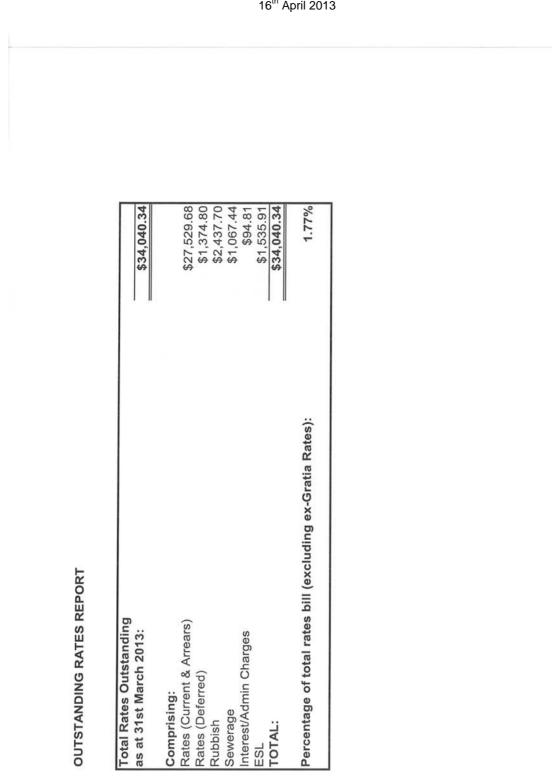

| 0.00<br>14,466.78<br>91012                                                                              | 0.00<br>358,054.77<br>91013                                                                                                                           | 0.00<br>11,164.29<br>99000                                                                                                         |



| Debtors Code | 1/09/2012<br>90 Days | 1/10/2012<br>60 Days | 31/10/2012<br>30 Days | 30/11/2012<br>Current | Total      | Comments              |
|--------------|----------------------|----------------------|-----------------------|-----------------------|------------|-----------------------|
| 139          | \$140.00             | \$0.00               | \$0.00                | \$0.00                | \$140.00   | Letter of Demand Sent |
| 174          | \$0.00               | \$0.00               | \$0.00                | \$106.91              | \$106.91   |                       |
| 268          | \$0.00               | \$0.00               | \$0.00                | \$33.00               | \$33.00    |                       |
| 293          | \$0.00               | \$0.00