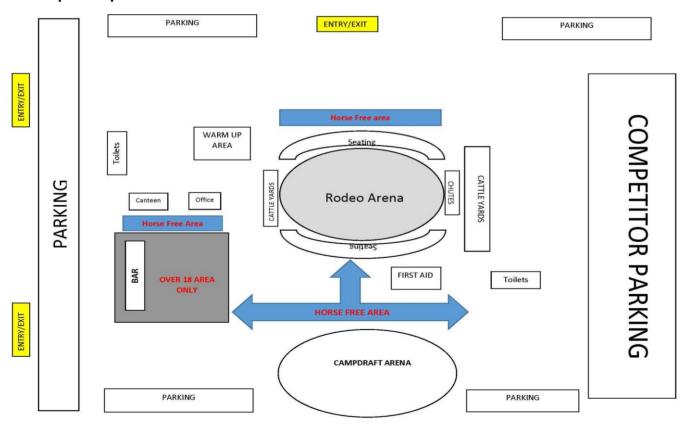

ock Contractors |
| Vehicles/Trucks<br>travelling within<br>grounds | Injury to staff, animals & public                                                                                                            | н             | Designated Truck areas Correct animal handling procedures                         | L              | Stock Contractors<br>Committee |

#### SITE MAP

A Site Map of your venue must be supplied to Head Office identifying all key areas outlined below:

- Warm Up/Competition areas
- Spectator areas Grandstands/Seating areas.
- Competitor parking
- Public parking
- Horse Yards, Stables, and laneways.
- First Aid access

Please note, the site map can be hand drawn or published on a computer and does not have to be to be specifically to scale.

#### **Site Map Example**





#### **DAILY SITE INSPECTION CHECKLIST**

| EVENTTITLE/NAME: Mogumber New Years Eve Rodo                                                                                                 | EVENT | DATE | : 31.12.19          |                                                          |
|----------------------------------------------------------------------------------------------------------------------------------------------|-------|------|---------------------|----------------------------------------------------------|
| LOCATION: mayomber oval, arena + campsite completed by: Pauline Bantock                                                                      | DATE  | СОМР | LETED: 30 · 12 · 19 |                                                          |
| COMPLETED BY: Partine Bantock