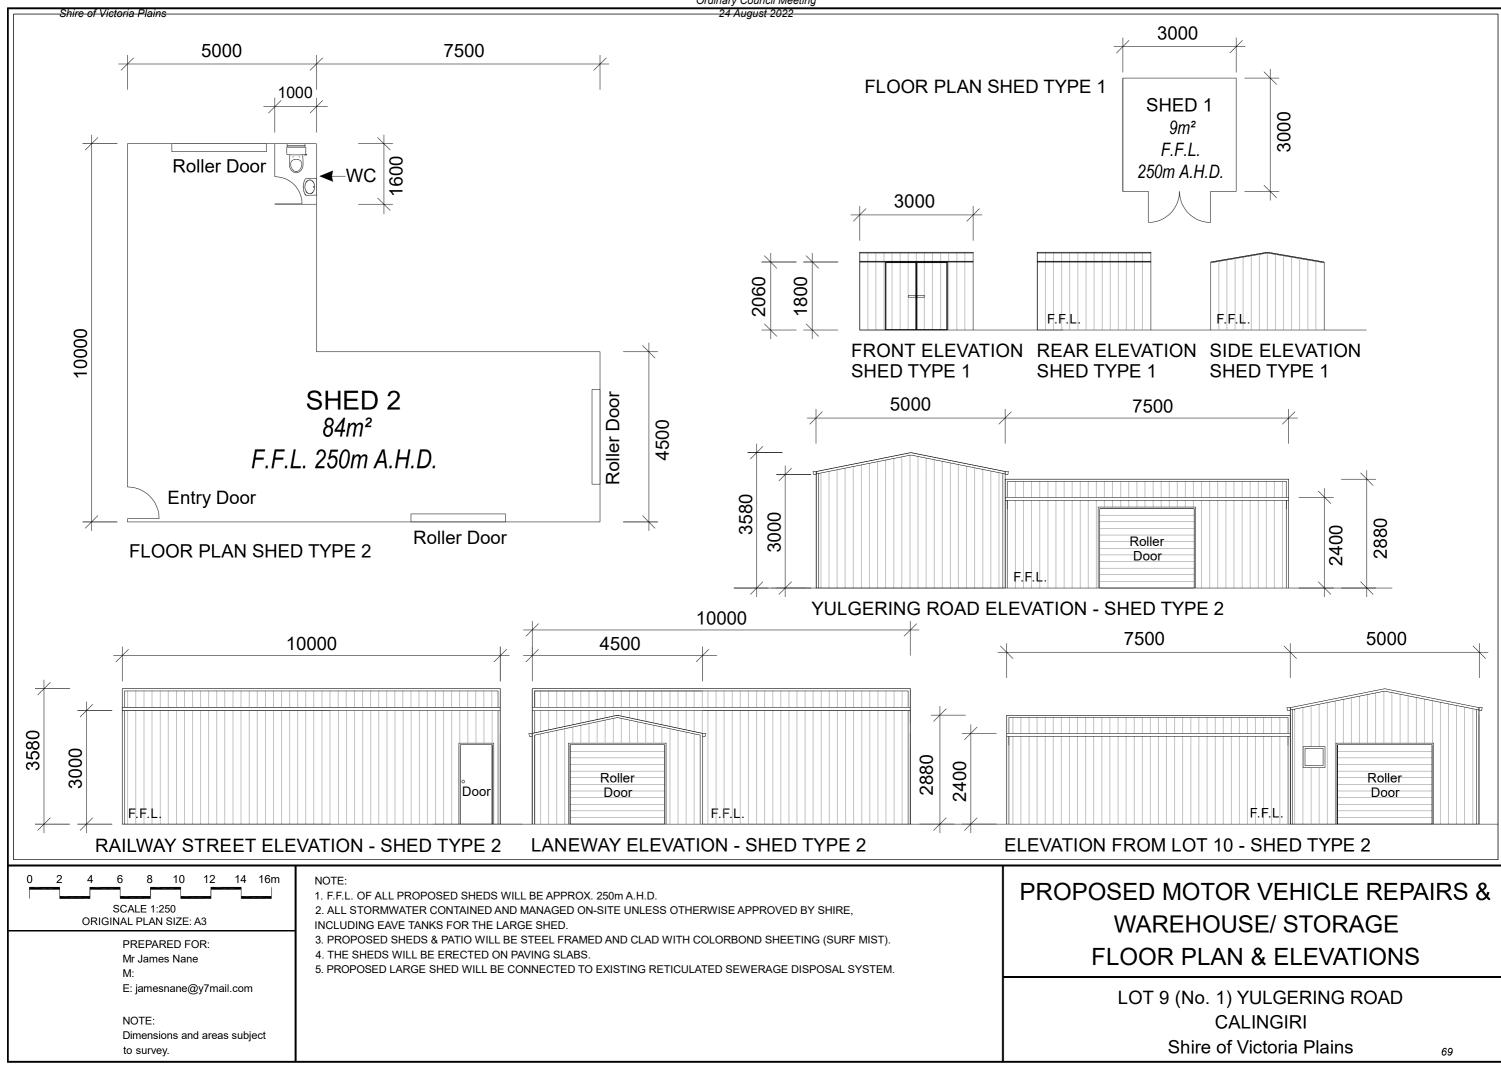

r local government, legal, surveying or other professional advice.

SKETCH OF LAND: 992-147 (9/DP88424)

992-147 PREVIOUS TITLE:

PROPERTY STREET ADDRESS: 1 YULGERING RD, CALINGIRI. LOCAL GOVERNMENT AUTHORITY: SHIRE OF VICTORIA PLAINS

NOTE 1: DUPLICATE CERTIFICATE OF TITLE NOT ISSUED AS REQUESTED BY DEALING

O280314

**NORTH** 

Dimensions and areas subject to survey.

- 7. LANDSCAPING WILL CONSIST OF ALL EXISTING TREES APPROX. 200m2 (20%).
- 8. PROPOSED DRIVEWAY AND PARKING BAYS WILL BE CONSTRUCTED USING COMPACTED ROAD BASE AND GRADED TO DIRECT STORMWATER TO LANDSCAPED AREAS AND/OR ADJOINING ROADWAYS.
- 9. PROPOSED LARGE SHED WILL BE CONNECTED TO EXISTING RETICULATED SEWERAGE DISPOSAL SYSTEM.

LOT 9 (No. 1) YULGERING ROAD **CALINGIRI** Shire of Victoria Plains

Ordinary Council Meeting