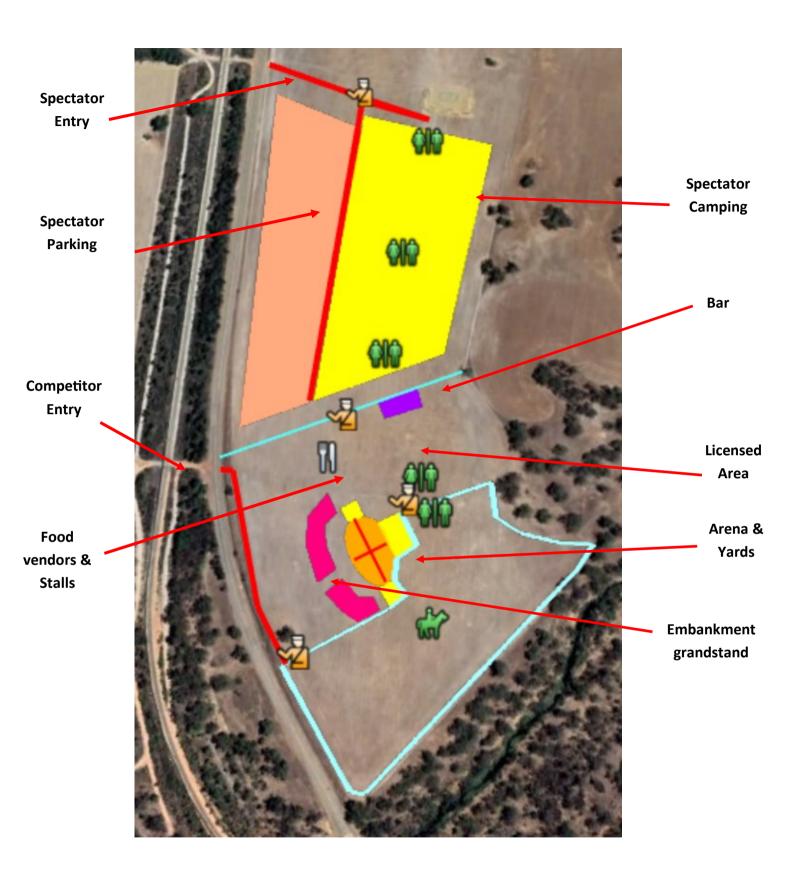

isk management checklist is scrutinised & signed off by our national body, The Australian Bushman's Campdraft & Rodeo Association (ABCRA), along with our insurance provider.

We are excited to secure a new location for the event and we believe the new location only increases safety & security.

We encourage you to look at our website <a href="www.mogumberoutbackclub.com.au">www.mogumberoutbackclub.com.au</a> and view the video showcasing the 2019 event.

We would be pleased to liaise with the Shire of Victoria Plains regarding this important & cherished community event.

Sincerely

Mrs Pauline Bantock Secretary writing on behalf of Mogumber Outback Club Inc

PO Box 13, Mogumber WA 6506

Email: <a href="mocinc@live.com">mocinc@live.com</a>
Phone: 0416131837



## Mogumber NYE Rodeo 2022









#### **Event Management Plan**

#### **Mogumber Outback Club**

#### New Year's Eve Rodeo 2022

#### **Date & Times**

31st Dec 2022 to 1<sup>st</sup> Jan 2023
Overnight campground opens at 12noon
Rodeo gates open at 2pm
Junior & preliminary competition 2pm-6pm
Main event, finals competition 7pm-10pm
live band to bring in the new year 10pm to 1.30am
Rodeo gates close 2am
Recovery Breakfast 6am-9am
Campground closes 12noon 1<sup>st</sup> Jan.

Bump in / Set up – commences 2 weeks before the event

Pack down – completed in 4 days.

#### Venue

Lot M1199 Bindoon-Moora Rd Mogumber See attached Map

#### **Expected Attendance**

2500 including competitors

#### Insurance

Public Liability held through ABCRA & Affinity Insurance Brokers - \$10,000,000 included Personal Accident Insurance f