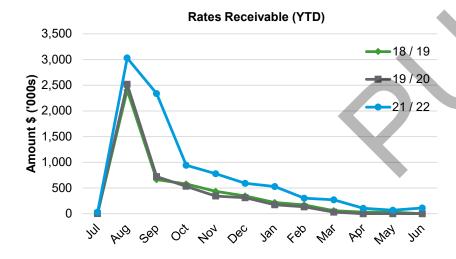

|                 |
| Closing balances - prior year      | 19,963          |
| Rates levied this year             | 3,055,775       |
| Effluent and refuse removal        | 97,268          |
| Closing balances - current month   | (109,915)       |
| Total Rates Collected to Date      | 3,063,091       |

| b) General Receivables                | 30 Jun 22 |
|---------------------------------------|-----------|
|                                       | \$        |
| Current                               | 364,568   |
| 30 Days                               | 1,750     |
| 60 Days                               | 44,707    |
| 90+ Days                              | 44,612    |
| Total General Receivables Outstanding | 455,637   |
|                                       |           |





# Comments / Notes Rubbish fees included in YTD graph

Comments / Notes

Amounts shown above include GST (where applicable)

# For the Period Ending 30 June 2022

# 7. CASH BACKED RESERVES

| Annual Budget               |                            |                         |                            | YTD Actual           |                            |                            |                         |                            |                      |                            |
|-----------------------------|----------------------------|-------------------------|----------------------------|----------------------|----------------------------|----------------------------|-------------------------|----------------------------|----------------------|----------------------------