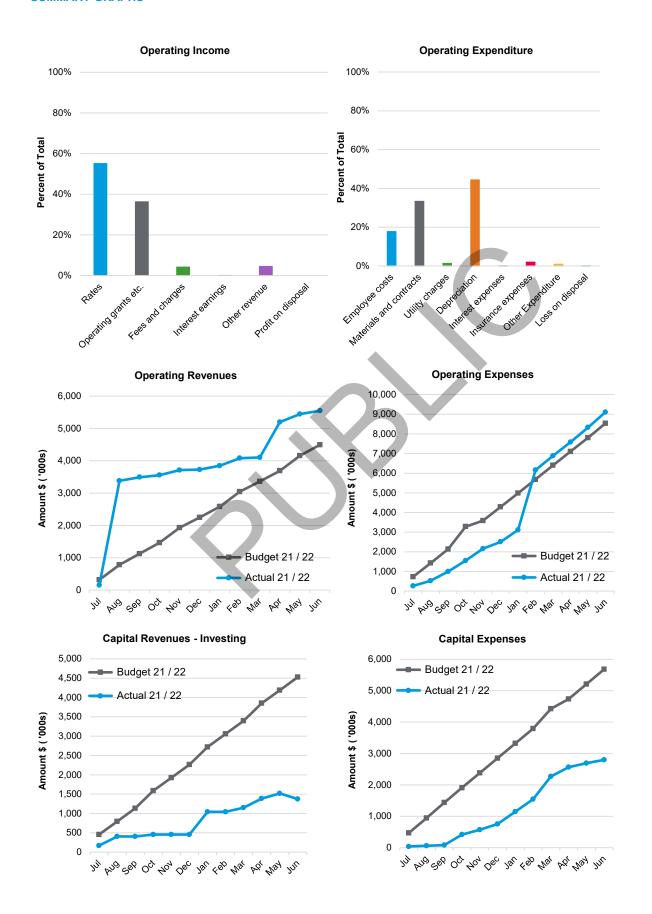

| \$                        | \$                      |
|   | 12%                         | 114,189                   | 963,233                 |
|   | 49%                         | 838,580                   | 1,722,671               |
|   | 100%                        | 539,516                   | 538,905                 |
|   | 326%                        | 109,915                   | 33,731                  |
|   | 445%                        | 455,637                   | 102,415                 |
|   | 142%                        | 1,256,724                 | 882,257                 |

<sup>% -</sup> Compares current YTD actuals to prior year actuals

# Shire of Victoria Plains SHIRE OF VICTORIA PLAINS MONTHLY FINANCIAL REPORT For the Period Ending 30 June 2022

**SUMMARY GRAPHS** 



| Tof the Feriod Ending 30 June 2022        |       |