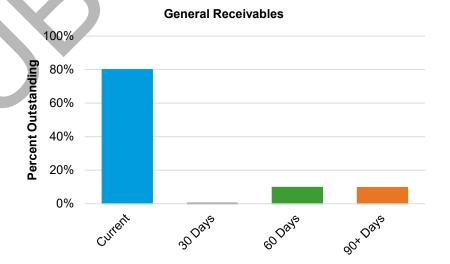

|                 |
| Closing balances - prior year      | 19,963          |
| Rates levied this year             | 3,055,775       |
| Effluent and refuse removal        | 97,268          |
| Closing balances - current month   | (109,915)       |
| Total Rates Collected to Date      | 3,063,091       |

| b) General Receivables                | 30 Jun 22 |
|---------------------------------------|-----------|
|                                       | \$        |
| Current                               | 364,568   |
| 30 Days                               | 1,750     |
| 60 Days                               | 44,707    |
| 90+ Days                              | 44,612    |
| Total General Receivables Outstanding | 455,637   |
|                                       |           |





# Comments / Notes Rubbish fees included in YTD graph

Comments / Notes

Amounts shown above include GST (where applicable)

# For the Period Ending 30 June 2022

# 7. CASH BACKED RESERVES

| Annual Budget               |                            |                         |                            | YTD Actual           |                            |                            |                         |                            |                      |                            |
|-----------------------------|----------------------------|-------------------------|----------------------------|----------------------|----------------------------|----------------------------|-------------------------|----------------------------|----------------------|----------------------------|