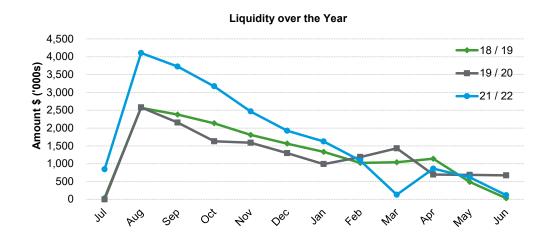

(538,867)             | (538,886)              |
| Less: movement in provisions (non current) |         | -                | -                     | -                      |
| Less: Self-supporting loan                 |         | (21,216)         | (20,762)              | -                      |
| Add: loan principal (current)              |         | 78,198           | 59,932                | 78,464                 |
| Add: trust transactions to municipal       |         | -                | · -                   | -                      |
| Not Foundation Deathles Co. 1 (17 5 11)    | -       | 444400           | 000 000               | 000 000                |
| Net Funding Position - Surplus / (Deficit) | =       | 114,189          | 893,668               | 963,233                |



For the Period Ending 30 June 2022

# 4. CASH AND FINANCIAL ASSETS

|                                    | Unrestricted | Restricted | Total<br>Amount | Institution | Interest<br>Rate | Maturity<br>Date |
|------------------------------------|--------------|------------|-----------------|-------------|------------------|------------------|
| Cash                               | \$           | \$         | \$              |             | %                |                  |
| Cash on hand                       | 590          |            | 590             | N/A         | 0.00             | N/A              |
| Municipal fund                     | 332,692      |            | 332,692         | Bendigo     | 0.00             | N/A              |
| Municipal savings                  | 3,837