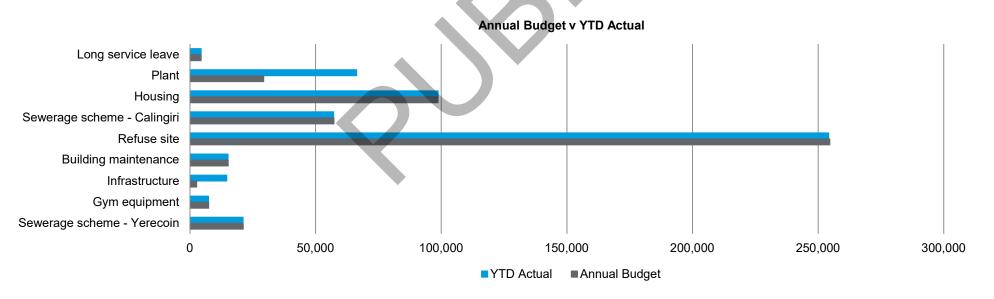

| -                    | 7,432                      | 7,412                      | -                       | 9                          | -                    | 7,420                      |
| Sewerage scheme - Yerecoin  | 21,135                     | -                       | 61                         |                      | 21,196                     | 21,136                     | -                       | 25                         | -                    | 21,162                     |
| Total Cash Backed Reserves  | 538,825                    | (50,000)                | 1,448                      | 960                  | 491,233                    | 538,867                    | •                       | 649                        | •                    | 539,516                    |



# Shire of Victoria Plains SHIRE OF VICTORIA PLAINS

# NOTES TO THE STATEMENT OF FINANCIAL ACTIVITY

For the Period Ending 30 June 2022

#### 8. DISPOSAL OF ASSETS

| A       | D l 4     |    |
|---------|-----------|----|
| Annua   | I KIIAAAI | ٠. |
| Allilua | l Budget  | L  |
|         |           |    |

| Transport<br>Plant and Equipment | WDV<br>\$ | Proceeds<br>\$ | Profit<br>\$ | (Loss)<br>\$ |
|----------------------------------|-----------|----------------|--------------|--------------|
| Total Disposal of Assets         | -         | -              | -            | -            |
| Total Profit or (Loss)           |           |                |              | -            |

# **YTD Actual**

| Y I D Actual                            | WDV    | Proceeds | Profit | (Loss)  |
|