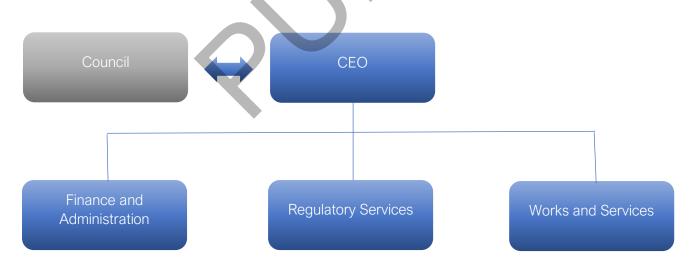

stration          |
|---------------------|-------------------------|
| Responsible Officer | Chief Executive Officer |
| Affected Staff      | Al                      |

#### Objective

To provide guidance to the Council and the Chief Executive Officer (CEO) concerning the structure required to administer the Shire, including the management of functional responsibilities and the allocation and management resources within the structure and to prescribe the positions to be classified as a "Senior Employee."

# Scope

Policy 2.1 applies to the entity known as the Shire of Victoria Plains.

# **Policy**

# 1. Determination of Organisation Structure

In accordance with the *Local Government Act 1995* Section 5.2, Council determines that the structure of the Shire of Victoria Plains shall be:



It is recognised that each division (Finance and Administration, Regulatory Services and Works and Services) is under the leadership and management of an appropriate office (function) determined by the CEO, in consultation with Council. In this case, the respective roles responsible for each division are:

**Finance and Administration:** Manager Finance and Administration.

**Regulatory Services:** Prinicpal Building Surveyor.

Works and Services: Manager Works and Services.

In the event that the Council is not satisfied with the structure, the CEO is to revise it accordingly.

# 2. Senior Employees

The positions determined to be a 'Senior Employee' for the purposes of the *Local Government Act 1995*, Section 5.37(1) are:

a. Nil

# 3. Other Employees

As per the CEO's responsibilities