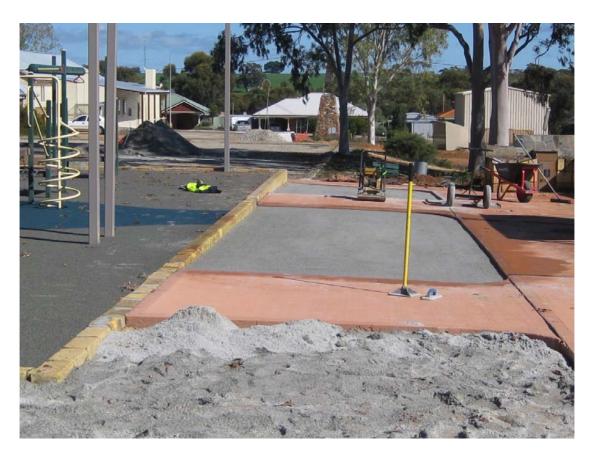

### **Bolgart Play Area**

Work on the site is virtually completed, the soft fall within the play area and beside the skate ramp is completed, the day care outdoors area imitation grass outside the play area has been laid, and concrete paths are in place, tables and seating installed.

Just waiting on the shade canopy and guttering to be placed by the contractor and the cricket nets to be completed. (*Photo's Attached*)