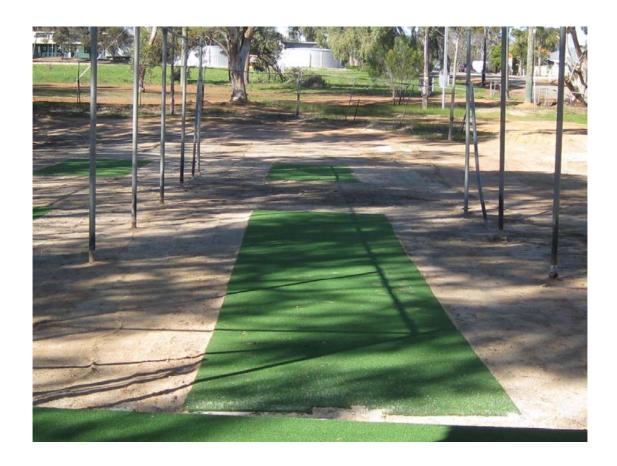

### **Bolgart Play Area**

Work on the site is virtually completed, the soft fall within the play area and beside the skate ramp is completed, the day care outdoors area imitation grass outside the play area has been laid, and concrete paths are in place, tables and seating installed.

Just waiting on the shade canopy and guttering to be placed by the contractor and the cricket nets to be completed. (*Photo's Attached*)