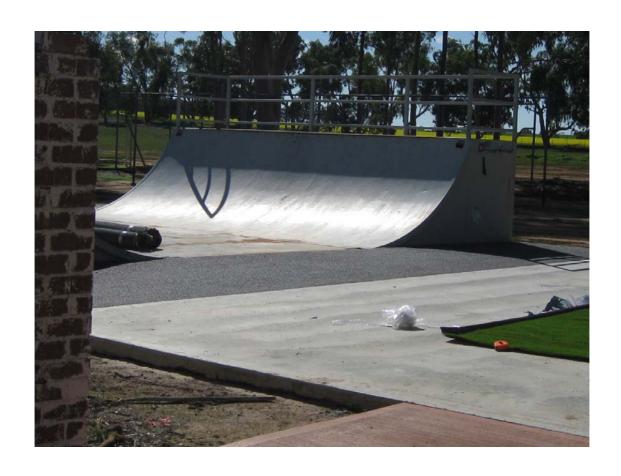

### **Bolgart Play Area**

Work on the site is virtually completed, the soft fall within the play area and beside the skate ramp is completed, the day care outdoors area imitation grass outside the play area has been laid, and concrete paths are in place, tables and seating installed.

Just waiting on the shade canopy and guttering to be placed by the contractor and the cricket nets to be completed. (*Photo's Attached*)