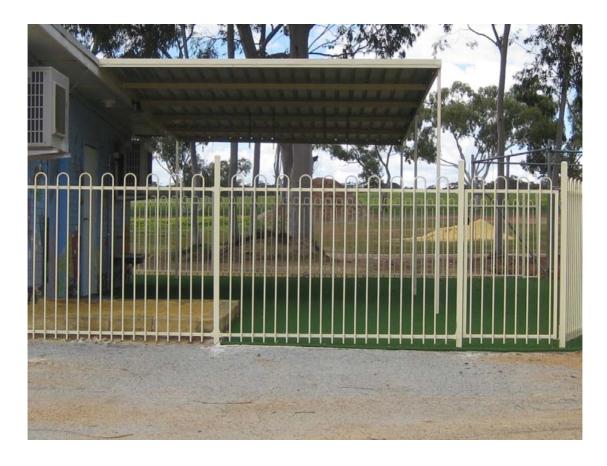

### **Bolgart Play Area**

Work on the site is virtually completed, the soft fall within the play area and beside the skate ramp is completed, the day care outdoors area imitation grass outside the play area has been laid, and concrete paths are in place, tables and seating installed.

Just waiting on the shade canopy and guttering to be placed by the contractor and the cricket nets to be completed. (*Photo's Attached*)