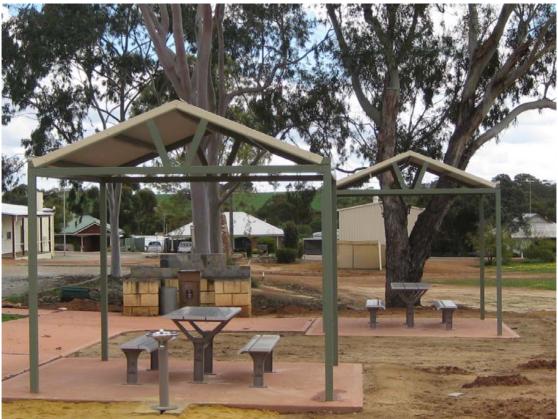

### **Bolgart Play Area**

Work on the site is virtually completed, the soft fall within the play area and beside the skate ramp is completed, the day care outdoors area imitation grass outside the play area has been laid, and concrete paths are in place, tables and seating installed.

Just waiting on the shade canopy and guttering to be placed by the contractor and the cricket nets to be completed. (*Photo's Attached*)