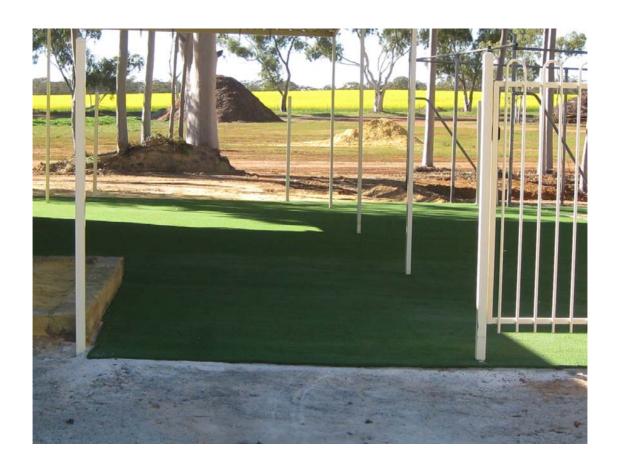

### **Bolgart Play Area**

Work on the site is virtually completed, the soft fall within the play area and beside the skate ramp is completed, the day care outdoors area imitation grass outside the play area has been laid, and concrete paths are in place, tables and seating installed.

Just waiting on the shade canopy and guttering to be placed by the contractor and the cricket nets to be completed. (*Photo's Attached*)