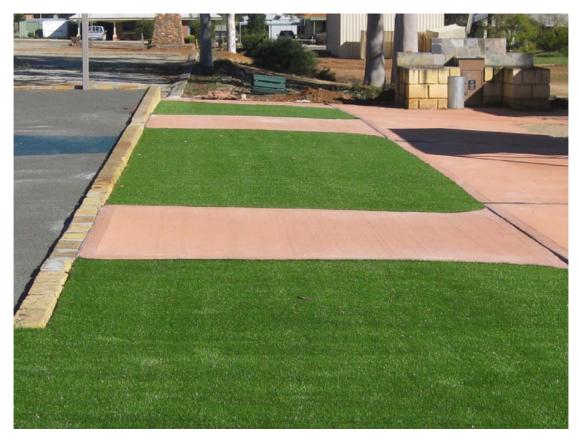

### **Bolgart Play Area**

Work on the site is virtually completed, the soft fall within the play area and beside the skate ramp is completed, the day care outdoors area imitation grass outside the play area has been laid, and concrete paths are in place, tables and seating installed.

Just waiting on the shade canopy and guttering to be placed by the contractor and the cricket nets to be completed. (*Photo's Attached*)