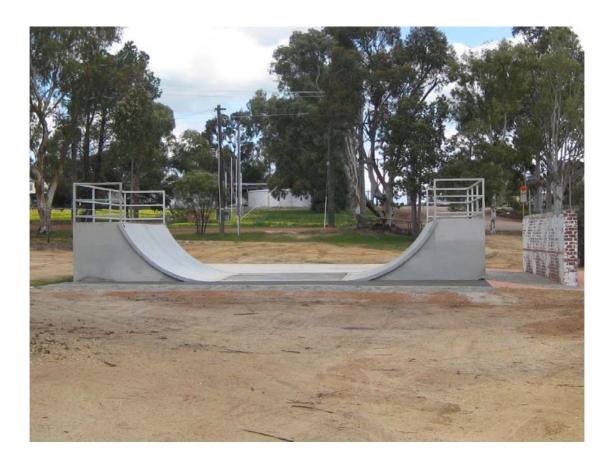

### **Bolgart Play Area**

Work on the site is virtually completed, the soft fall within the play area and beside the skate ramp is completed, the day care outdoors area imitation grass outside the play area has been laid, and concrete paths are in place, tables and seating installed.

Just waiting on the shade canopy and guttering to be placed by the contractor and the cricket nets to be completed. (*Photo's Attached*)